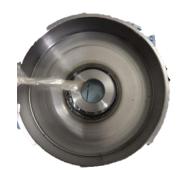

#### 980ils Products LUBE-KOTE 39

| Applications          | Rust Preventive Oils         |
|-----------------------|------------------------------|
| Customer /Location    | SR/ Samutsakhon, Thailand    |
| Previous Lube/Fluids  | Local Lubricants Oil         |
| Materials             | Steel                        |
| Process/Machines      | Press machine                |
| Customer Requirements | Quality and Cost Improvement |

# Summary :

- Lube-Kote 39 not found rust on work piece. The customer satisfiled with quality and can help reduce cost (Low price).