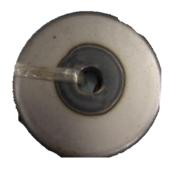

#### 980ils Products LUBE-KOTE 39

| Applications          | Rust Preventive Oils         |
|-----------------------|------------------------------|
| Customer /Location    | SR/ Samutsakhon, Thailand    |
| Previous Lube/Fluids  | Local Lubricants Oil         |
| Materials             | Steel                        |
| Process/Machines      | Press machine                |
| Customer Requirements | Quality and Cost Improvement |

# Summary :

- Lube-Kote 39 not found rust on work piece. The customer satisfiled with quality and can help reduce cost (Low price).